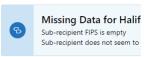

Green good. yellow warns. Red is a gap that ought to be filled.

A Guidepost points the way forward.

Power

\* Navigate with Confidence

**Power Tools** 

**Power Tools** 

(C) Storm Petrel LLC

(C) Storm Petrel LLC